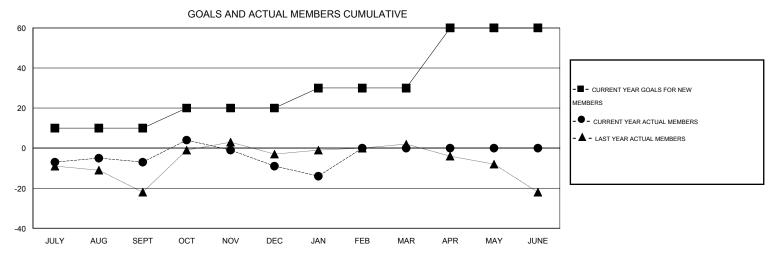

## District 27 B1

Results as of: 2/17/2014 11:17:44AM

GMT: Gary Fry LOCATION WISCONSIN GMT CA 1

| DROPPED CLUBS: 1              |                | 31 CLUBS OF 72 ADDED 1 OR MORE<br>NEW MEMBERS | GENDER DISTRIBUTION  MALE 1,733 (81.94%) |              |            |
|-------------------------------|----------------|-----------------------------------------------|------------------------------------------|--------------|------------|
| DROPPED MEMBERS               |                |                                               | FEMALE                                   | 382 (18.06%) |            |
| DECEASED CLUB CANCELLED OTHER | 21<br>12<br>66 | CLICK HERE FOR HEALTH ASSESSMENT DATA         | FAMILY UNIT MEMBERS HEAD OF HOUSEHOLD    |              | 320<br>157 |
| TOTAL                         | 99             |                                               | NON-HEAD OF HOUSEHOLD                    |              | 163        |