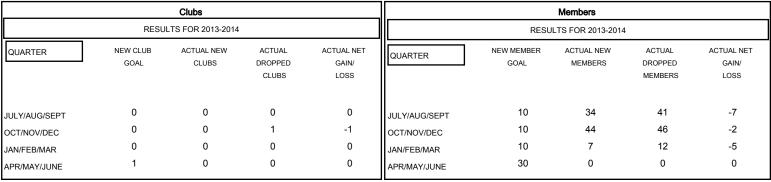

## District 27 B1

Results as of: 2/17/2014 11:17:44AM

GMT: Gary Fry LOCATION WISCONSIN GMT CA 1

| DROPPED CLUBS: 1              |                | 31 CLUBS OF 72 ADDED 1 OR MORE<br>NEW MEMBERS | GENDER DISTRIBUTION  MALE 1,733 (81.94%) |              |            |
|-------------------------------|----------------|-----------------------------------------------|------------------------------------------|--------------|------------|
| DROPPED MEMBERS               |                |                                               | FEMALE                                   | 382 (18.06%) |            |
| DECEASED CLUB CANCELLED OTHER | 21<br>12<br>66 | CLICK HERE FOR HEALTH ASSESSMENT DATA         | FAMILY UNIT MEMBERS HEAD OF HOUSEHOLD    |              | 320<br>157 |
| TOTAL                         | 99             |                                               | NON-HEAD OF HOUSEHOLD                    |              | 163        |